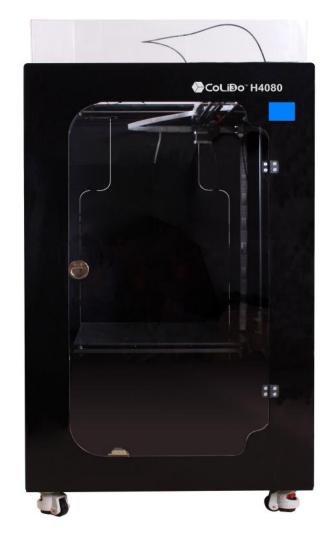

## CoLiDo H4080

## **Features**

- High precision, good stability
- Patented coated glass platform, easy to bond and easy to separate.
- Intelligent control program with touch display.
- Can achieve a variety of materials printing : PC+\PA\ABS\PLA...